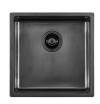

## Sink KE - R15 Vintage Gun Metal

Kitchen Sinks Code: 2156 086

#### **DETAILS**

| Coloring               | Gun Metal                                                       |
|------------------------|-----------------------------------------------------------------|
| Edge/Installation Type | Flush-mount   Top-mount                                         |
| Finish                 | PVD                                                             |
| Material               | AISI 304 stainless steel                                        |
| Texture                | Vintage                                                         |
| Base                   | 45 cm                                                           |
| Dimensions             | 440x440 mm                                                      |
| Standard fittings      | Fixing hooks, gasket, drain, overflow and siphon, boxed packing |
| Mixer holes            | No standard holes                                               |
|                        |                                                                 |

| Built-in hole             | View technical data sheet                                                                                                                                                                                                                                                                                                                      |
|---------------------------|------------------------------------------------------------------------------------------------------------------------------------------------------------------------------------------------------------------------------------------------------------------------------------------------------------------------------------------------|
| Drainer                   | No                                                                                                                                                                                                                                                                                                                                             |
| Width                     | 44 cm                                                                                                                                                                                                                                                                                                                                          |
| Bowl dimension            | 400 x 400 mm                                                                                                                                                                                                                                                                                                                                   |
| Number of bowls           | 1 bowl                                                                                                                                                                                                                                                                                                                                         |
| Waste fitting             | 3,5" drain                                                                                                                                                                                                                                                                                                                                     |
| FEATURES                  |                                                                                                                                                                                                                                                                                                                                                |
| Basket 3,5" waste fitting | The drain is equipped with a large 3.5" drain, with the practical basket cap that prevents the discharge of solid parts.                                                                                                                                                                                                                       |
| Gun Metal                 | The Gun Metal finish is obtained by treating steel with a physical process called PVD (Phisical Vacuum Deposition) which deposits particles of noble metals on the surface. The result is a unique and refined aesthetic effect, and an improvement of the mechanical properties of the steel which is more resistant to impact and scratches. |
| High thickness            | 1mm thick steel. A significant thickness, which guarantees the maximum sturdiness and durability.                                                                                                                                                                                                                                              |
| Perimetral overflow       | The overflow is always a security on the Foster sinks that prevents the overflow of water in case of oversights. The perimeter drain solution improves aesthetics thanks to its square and essential shape.                                                                                                                                    |
| Small radius              | Bowls with squared shapes with a modern design and an increased capacity, for a minimal aesthetics connected with an extreme practicity.                                                                                                                                                                                                       |
| VINTAGE PVD               | The prestigious PVD finish combines with the care for detail of the Vintage finish, to create a combination of unique elegance.                                                                                                                                                                                                                |