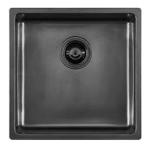

## Sink KE - R15 Vintage Gun Metal

Kitchen Sinks Code: 2156 086

#### **DETAILS**

| Coloring               | Gun Metal                                                       |
|------------------------|-----------------------------------------------------------------|
| Edge/Installation Type | Flush-mount   Top-mount                                         |
| Finish                 | PVD                                                             |
| Material               | AISI 304 stainless steel                                        |
| Texture                | Vintage                                                         |
| Base                   | 45 cm                                                           |
| Dimensions             | 440x440 mm                                                      |
| Standard fittings      | Fixing hooks, gasket, drain, overflow and siphon, boxed packing |
| Mixer holes            | No standard holes                                               |
|                        |                                                                 |