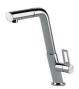

the over-flow



● Built-in cut out for FTS - Foratura per installazione FTS

### **GALLERY**





# Foster ==

### **OPTIONAL ACCESSORIES**



Cestello inox 8612 000



Glass chopping board 8631 300



HDPE Chopping board 8657 001



HPDE Twin chopping board 8644 101



Stainless steel plate rack 8100 303 \* only in combination with the accessory 8644 101



Stainless steel plate rack 8100 201



Stainless steel plate rack only usable in combination with the accessories 8644 003

8100 154



White bowl 8153 100



Graters kit with ring-holder and food collection tray

8159 101

\* only in combination with the accessory 8644 101





#### Stainless steel perforated tray

8151 000

\* only in combination with the accessory 8644 101

### **RECOMMENDED PAIRINGS**



Mixer Tap Bert 8428 100



Mixer Tap KE 8492 000

### **OPTIONAL AUTOMATIC WASTE FITTINGS**



Gun Metal automatic waste fitting - PG 8407 110