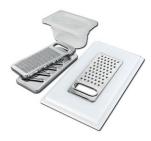

Stainless steel plate rack 8100 201

Stainless steel plate rack only usable in combination with the accessories 8644 003

8100 154

White bowl 8153 100

Graters kit with ring-holder and food collection tray

8159 101