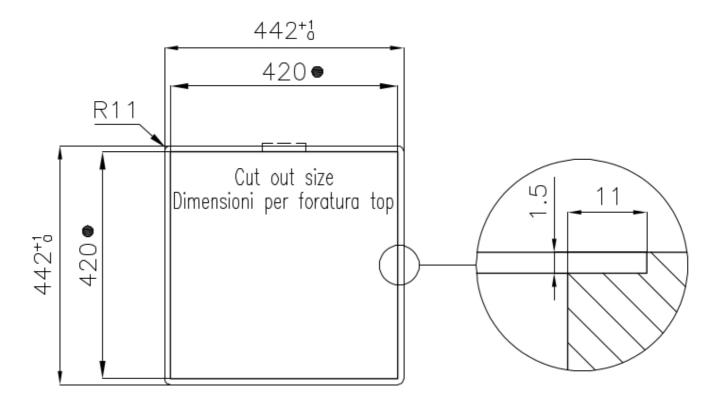

| Built-in hole             | View technical data sheet                                                                                                                                                                                                                                                                                                                      |
|---------------------------|------------------------------------------------------------------------------------------------------------------------------------------------------------------------------------------------------------------------------------------------------------------------------------------------------------------------------------------------|
| Drainer                   | No                                                                                                                                                                                                                                                                                                                                             |
| Width                     | 44 cm                                                                                                                                                                                                                                                                                                                                          |
| Bowl dimension            | 400 x 400 mm                                                                                                                                                                                                                                                                                                                                   |
| Number of bowls           | 1 bowl                                                                                                                                                                                                                                                                                                                                         |
| Waste fitting             | 3,5" drain                                                                                                                                                                                                                                                                                                                                     |
| FEATURES                  |                                                                                                                                                                                                                                                                                                                                                |
| Basket 3,5" waste fitting | The drain is equipped with a large 3.5" drain, with the practical basket cap that prevents the discharge of solid parts.                                                                                                                                                                                                                       |
| Gun Metal                 | The Gun Metal finish is obtained by treating steel with a physical process called PVD (Phisical Vacuum Deposition) which deposits particles of noble metals on the surface. The result is a unique and refined aesthetic effect, and an improvement of the mechanical properties of the steel which is more resistant to impact and scratches. |
| High thickness            | 1mm thick steel. A significant thickness, which guarantees the maximum sturdiness and durability.                                                                                                                                                                                                                                              |
| Perimetral overflow       | The overflow is always a security on the Foster sinks that prevents the overflow of water in case of oversights. The perimeter drain solution improves aesthetics thanks to its square and essential shape.                                                                                                                                    |
| Small radius              | Bowls with squared shapes with a modern design and an increased capacity, for a minimal aesthetics connected with an extreme practicity.                                                                                                                                                                                                       |
| VINTAGE PVD               | The prestigious PVD finish combines with the care for detail of the Vintage finish, to create a combination of unique elegance.                                                                                                                                                                                                                |

# Foster ==

Intaglio per il troppo-pieno Recess for housing the over-flow

● Built-in cut out for FTS - Foratura per installazione FTS