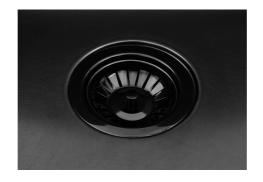

| Built-in hole             | View technical data sheet                                                                                                                                                                                                                                                                                                                      |
|---------------------------|------------------------------------------------------------------------------------------------------------------------------------------------------------------------------------------------------------------------------------------------------------------------------------------------------------------------------------------------|
| Drainer                   | No                                                                                                                                                                                                                                                                                                                                             |
| Width                     | 44 cm                                                                                                                                                                                                                                                                                                                                          |
| Bowl dimension            | 400 x 400 mm                                                                                                                                                                                                                                                                                                                                   |
| Number of bowls           | 1 bowl                                                                                                                                                                                                                                                                                                                                         |
| Waste fitting             | 3,5" drain                                                                                                                                                                                                                                                                                                                                     |
| FEATURES                  |                                                                                                                                                                                                                                                                                                                                                |
| Basket 3,5" waste fitting | The drain is equipped with a large 3.5" drain, with the practical basket cap that prevents the discharge of solid parts.                                                                                                                                                                                                                       |
| Gun Metal                 | The Gun Metal finish is obtained by treating steel with a physical process called PVD (Phisical Vacuum Deposition) which deposits particles of noble metals on the surface. The result is a unique and refined aesthetic effect, and an improvement of the mechanical properties of the steel which is more resistant to impact and scratches. |
| High thickness            | 1mm thick steel. A significant thickness, which guarantees the maximum sturdiness and durability.                                                                                                                                                                                                                                              |
| Perimetral overflow       | The overflow is always a security on the Foster sinks that prevents the overflow of water in case of oversights. The perimeter drain solution improves aesthetics thanks to its square and essential shape.                                                                                                                                    |
| Small radius              | Bowls with squared shapes with a modern design and an increased capacity, for a minimal aesthetics connected with an extreme practicity.                                                                                                                                                                                                       |
| VINTAGE PVD               | The prestigious PVD finish combines with the care for detail of the Vintage finish, to create a combination of unique elegance.                                                                                                                                                                                                                |