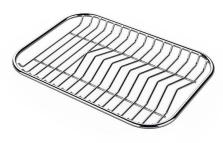

### **OPTIONAL ACCESSORIES**

Cestello inox 8612 000

Glass chopping board 8631 300

HDPE Chopping board 8657 001

HPDE Twin chopping board 8644 101

Stainless steel plate rack 8100 303 \* only in combination with the accessory 8644 101

Stainless steel plate rack 8100 201

Stainless steel plate rack only usable in combination with the accessories 8644 003

8100 154

White bowl 8153 100

Graters kit with ring-holder and food collection tray

8159 101