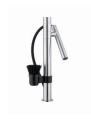

po-pieno Recess for housing the over-flow



● Built-in cut out for FTS - Foratura per installazione FTS

### **GALLERY**





# Foster ==

### **OPTIONAL ACCESSORIES**



Cestello inox 8612 000



Glass chopping board 8631 300



HDPE Chopping board 8657 001



HPDE Twin chopping board 8644 101



Stainless steel plate rack 8100 303 \* only in combination with the accessory 8644 101



Stainless steel plate rack 8100 201



Stainless steel plate rack only usable in combination with the accessories 8644 003

8100 154



White bowl 8153 100



Graters kit with ring-holder and food collection tray

8159 101

\* only in combination with the accessory 8644 101





#### Stainless steel perforated tray

8151 000

\* only in combination with the accessory 8644 101

### **RECOMMENDED PAIRINGS**



Mixer Tap Bert 8428 100



Mixer Tap KE 8492 000

### **OPTIONAL AUTOMATIC WASTE FITTINGS**



Gun Metal automatic waste fitting - PG 8407 110