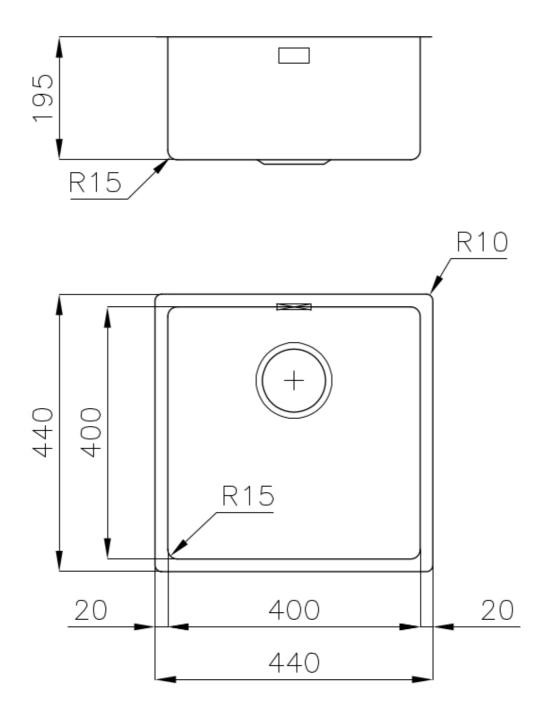

#### **DETAILS**

| Coloring               | Gun Metal                                                       |
|------------------------|-----------------------------------------------------------------|
| Edge/Installation Type | Flush-mount   Top-mount                                         |
| Finish                 | PVD                                                             |
| Material               | AISI 304 stainless steel                                        |
| Texture                | Vintage                                                         |
| Base                   | 45 cm                                                           |
| Dimensions             | 440x440 mm                                                      |
| Standard fittings      | Fixing hooks, gasket, drain, overflow and siphon, boxed packing |
| Mixer holes            | No standard holes                                               |
|                        |                                                                 |

| Built-in hole             | View technical data sheet                                                                                                                                                                                                                                                                                                                      |
|---------------------------|------------------------------------------------------------------------------------------------------------------------------------------------------------------------------------------------------------------------------------------------------------------------------------------------------------------------------------------------|
| Drainer                   | No                                                                                                                                                                                                                                                                                                                                             |
| Width                     | 44 cm                                                                                                                                                                                                                                                                                                                                          |
| Bowl dimension            | 400 x 400 mm                                                                                                                                                                                                                                                                                                                                   |
| Number of bowls           | 1 bowl                                                                                                                                                                                                                                                                                                                                         |
| Waste fitting             | 3,5" drain                                                                                                                                                                                                                                                                                                                                     |
| FEATURES                  |                                                                                                                                                                                                                                                                                                                                                |
| Basket 3,5" waste fitting | The drain is equipped with a large 3.5" drain, with the practical basket cap that prevents the discharge of solid parts.                                                                                                                                                                                                                       |
| Gun Metal                 | The Gun Metal finish is obtained by treating steel with a physical process called PVD (Phisical Vacuum Deposition) which deposits particles of noble metals on the surface. The result is a unique and refined aesthetic effect, and an improvement of the mechanical properties of the steel which is more resistant to impact and scratches. |
| High thickness            | 1mm thick steel. A significant thickness, which guarantees the maximum sturdiness and durability.                                                                                                                                                                                                                                              |
| Perimetral overflow       | The overflow is always a security on the Foster sinks that prevents the overflow of water in case of oversights. The perimeter drain solution improves aesthetics thanks to its square and essential shape.                                                                                                                                    |
| Small radius              | Bowls with squared shapes with a modern design and an increased capacity, for a minimal aesthetics connected with an extreme practicity.                                                                                                                                                                                                       |
| VINTAGE PVD               | The prestigious PVD finish combines with the care for detail of the Vintage finish, to create a combination of unique elegance.                                                                                                                                                                                                                |